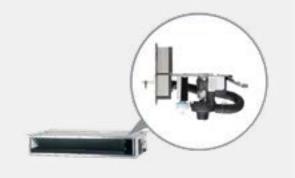

#### Easy access, easy maintenance

Slim Duct features a flexible design that enables users to easily access its parts to maintain the unit.