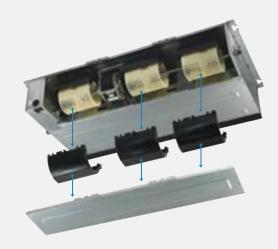

#### Easy access, easy maintenance

Slim Duct features a flexible design that enables users to easily access its parts to maintain the unit.