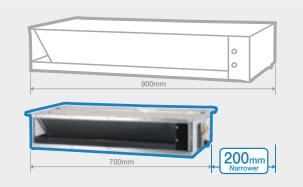

#### Various installation options

Slim Duct S adopts an ultra-compact, slim size with its thin width, which is 200 mm narrower than conventional products. This slender build enables flexible installation and maintenance in various environments.