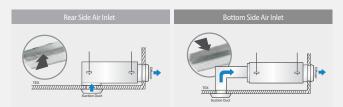

#### Flexible setup

The air inlet can be set up either on the bottom or rear of the unit, giving users greater flexibility in installation.